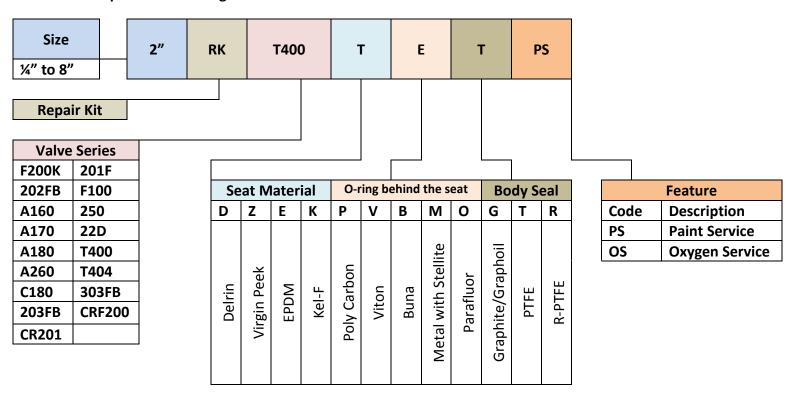

Guide Valve Limited

**Rev. 10** Rev. Date: 10-Jun-19



20-GB1-600-RF -G-38-DZ

20-GB1-600-RF-G-38-DZ (20" bore, GB1 valve, ANSI 600, RF flanged ends, gear operated, triple seal seat, drain system, both seats self-relieve)

**GL-106** 

Rev. 0
Issue Date: 16-Mar-15

## Title: Guidelines for VCI Parts Identification (ID) Code

## 1. VCI Valves Ordering Information



Rev. 0
Issue Date: 16-Mar-15

Title: Guidelines for VCI Parts Identification (ID) Code

## 2. VCI Repair Kits Ordering Information



## Note:

• Automation components like Limit Switches, Actuators, and Solenoid valves etc., which are supplied by other manufacturers are identified by original manufacturer part numbers.