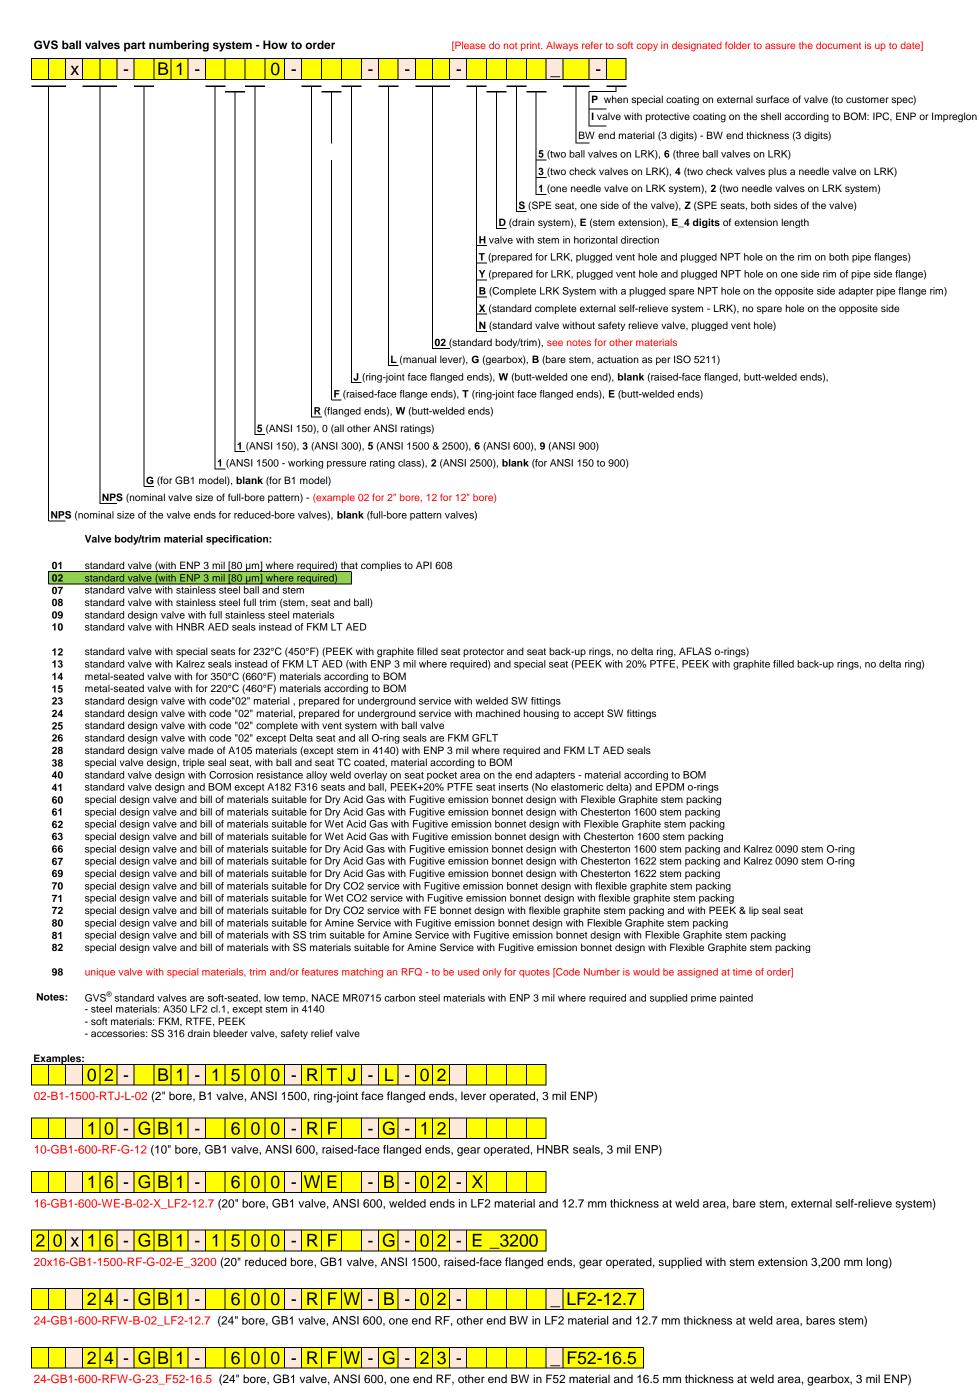

Guide Valve Limited

**Rev. 10** Rev. Date: 10-Jun-19

20-GB1-600-RF -G-38-DZ

20-GB1-600-RF-G-38-DZ (20" bore, GB1 valve, ANSI 600, RF flanged ends, gear operated, triple seal seat, drain system, both seats self-relieve)